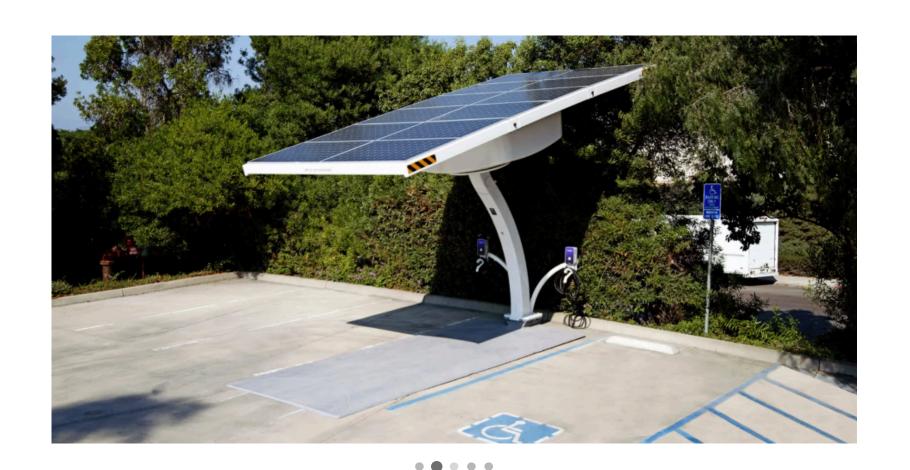

Enter the Beam EV ARC — a refreshingly easy-to-install charging station that runs on solar power. Just one deployment expert can set up the EV ARC in a matter of minutes. No permits, no construction, and no power bills.

# **Conserves Parking**

The EV ARC fits in a standard parking spot, and EVs can park directly on the unit. So there's no loss of precious parking space.