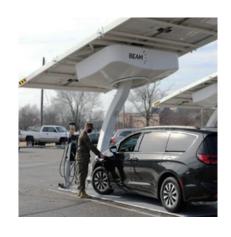

### Offer Reliable Charging

The EV ARC generates and stores its own solar power, so your drivers can charge anytime.

"The EV ARC's off-grid capabilities eliminate the need for costly infrastructure upgrades and allow us to quickly deploy charging stations wherever they are needed most."

# **Conserves Parking**

The EV ARC fits in a standard parking spot, and EVs can park directly on the unit. So there's no loss of precious parking space.