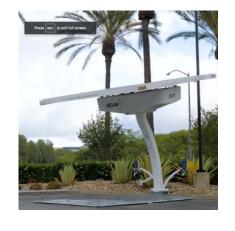

## Beam EV ARC

Starting at \$35,640 with One-Pay Lease

**GET FREE QUOTE** 

Enter the Beam EV ARC — a refreshingly easy-to-install charging station that runs on solar power. Just one deployment expert can set up the EV ARC in a matter of minutes. No permits, no construction, and no power bills.

Just solar-powered EV charging that works rain or shine.