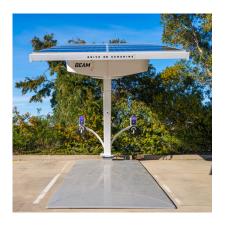

Enter the Beam EV ARC — a refreshingly easy-to-install charging station that runs on solar power. Just one deployment expert can set up the EV ARC in a matter of minutes. No permits, no construction, and no power bills.

# **Conserves Parking**

The EV ARC fits in a standard parking spot, and EVs can park directly on the unit. So there's no loss of precious parking space.