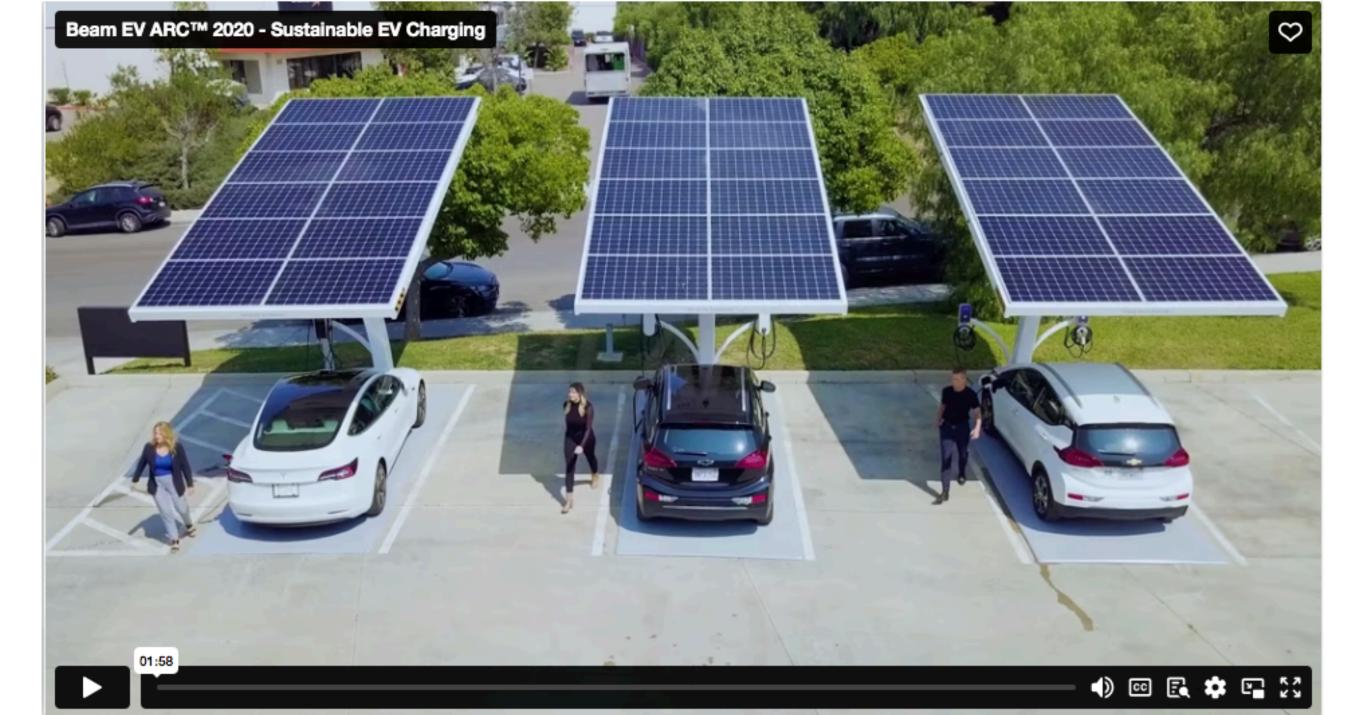

### Offer Reliable Charging

The EV ARC generates and stores its own solar power, so your drivers can charge anytime.

"The EV ARC's off-grid capabilities eliminate the need for costly infrastructure upgrades and allow us to quickly deploy charging stations wherever they are needed most."

# **Conserves Parking**

The EV ARC fits in a standard parking spot, and EVs can park directly on the unit. So there's no loss of precious parking space.