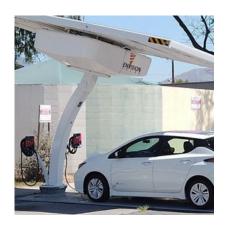

Configuration**

You choose your installation site and preferred charger to integrate.



### **Install Your Station**

We deliver and install your EV ARC charging station, and it's ready to charge.



### Offer Reliable Charging

The EV ARC generates and stores its own solar power, so your drivers can charge anytime.

"The EV ARC's off-grid capabilities eliminate the need for costly infrastructure upgrades and allow us to quickly deploy charging stations wherever they are needed most."

> -Jimmy Kim, General Manager, Los Angeles Dept. of Recreation & Parks

#### **Trusted By**





























# **Conserves Parking**

The EV ARC fits in a standard parking spot, and EVs can park directly on the unit. So there's no loss of precious parking space.

#### **Customer Photos**





















#### **FAQs**

- + Will the EV ARC still work during storms and other extreme weather events?
- + Can we lease the EV ARC?
- + How many vehicles can each EV ARC charge at a time?
- + Which chargers are compatible with the EV ARC?
- + What if we need to move our EV ARC to a new location?

#### Let's Talk Charging

Fill in our quick 3-question intake form, and we'll send you a free quote for your solar-powered EV ARC charging stations.

**GET FREE QUOTE**