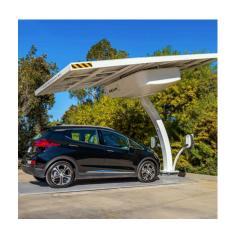

# **Conserves Parking**

The EV ARC fits in a standard parking spot, and EVs can park directly on the unit. So there's no loss of precious parking space.

#### **Customer Photos**