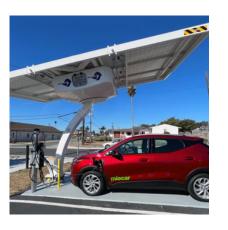

### Offer Reliable Charging

The EV ARC generates and stores its own solar power, so your drivers can charge anytime.

"The EV ARC's off-grid capabilities eliminate the need for costly infrastructure upgrades and allow us to quickly deploy charging stations wherever they are needed most."

# **Conserves Parking**

The EV ARC fits in a standard parking spot, and EVs can park directly on the unit. So there's no loss of precious parking space.