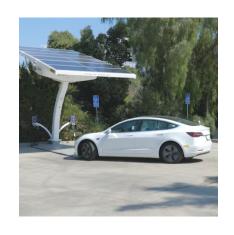

# **Conserves Parking**

The EV ARC fits in a standard parking spot, and EVs can park directly on the unit. So there's no loss of precious parking space.