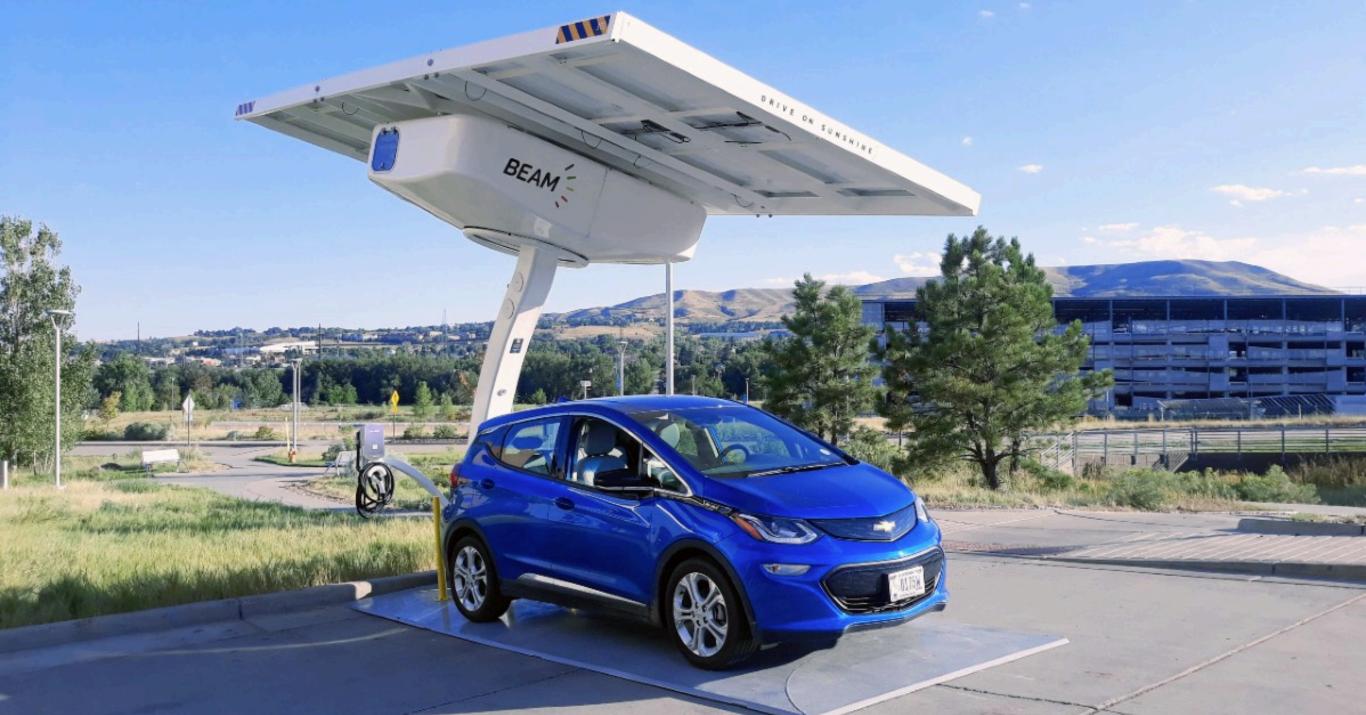

# **Conserves Parking**

The EV ARC fits in a standard parking spot, and EVs can park directly on the unit. So there's no loss of precious parking space.

#### **Customer Photos**