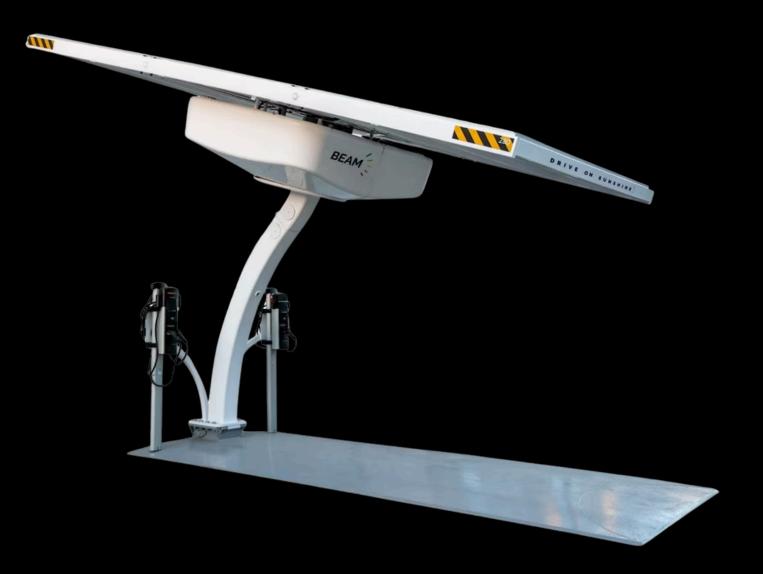

Enter the Beam EV ARC — a refreshingly easy-to-install charging station that runs on solar power. Just one deployment expert can set up the EV ARC in a matter of minutes. No permits, no construction, and no power bills.

Just solar-powered EV charging that works rain or shine.

# **Conserves Parking**

The EV ARC fits in a standard parking spot, and EVs can park directly on the unit. So there's no loss of precious parking space.